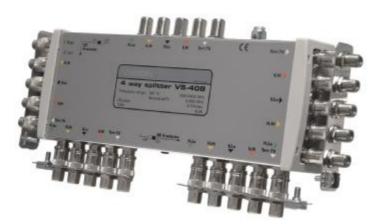

## V5 Taps and Splitters for 5-cable trunk IRS installations

V5-210 1-way 10dB tap V5-220 1-way 20dB tap V5-204 2-way equal splitter V5-408 4-way equal splitter

- Low insertion loss
- Colour coded connections
- DC Pass 2.0A to through line and tap
- Switchable DC pass to tap line
- Supplied with earth bar
- 6mm<sup>2</sup> earth post
- High quality low VSWR connectors For 1.0mm coaxial cable\*

\*Where larger cables are use e.g. type125/167 use the correct reducing pin connector\*

| Model                 |     | V5-210            | V5-220    | V5-204         | V5-408         |
|-----------------------|-----|-------------------|-----------|----------------|----------------|
| Frequency range       | SAT | 4 x 950 – 2400MHz |           |                |                |
| Terr                  |     | 1 x 5 – 862MHz    |           |                |                |
| Number of tap outputs |     | 1 x 5 Tap         | 1 x 5 Tap | 2 x 5 splitter | 4 x 5 splitter |
| Through loss          | SAT | <2dB              | <1dB      | 4dB            | 8dB            |
| Terr                  |     | <2dB              | <1dB      | 4dB            | 8dB            |
| Tap loss              | SAT | 8-12dB            | 18-22dB   | 4dB            | 8dB            |
| Terr                  |     | 10dB              | 20dB      | 4dB            | 8dB            |
| Input Isolation       | SAT | 30dB              |           |                |                |
| Terr                  |     | 30dB              |           |                |                |
| DC through pass       |     | 2.0A max          |           |                |                |
| Dimensions mm         |     | 117 x 106 x 34    |           |                | 248 x 114 x 34 |
| Weight                |     | 0.3kg             |           |                | 0.4kg          |