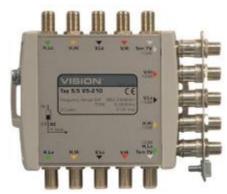

## V5 Taps and Splitters for 5-cable trunk IRS installations

V5-210 1-way 10dB tap V5-220 1-way 20dB tap V5-204 2-way equal splitter V5-408 4-way equal splitter

- Low insertion loss
- Colour coded connections
- DC Pass 2.0A to through line and tap
- Switchable DC pass to tap line
- Supplied with earth bar
- 6mm<sup>2</sup> earth post
- High quality low VSWR connectors For 1.0mm coaxial cable\*

\*Where larger cables are use e.g. type125/167 use the correct reducing pin connector\*

| Model                 |     | V5-210            | V5-220    | V5-204         | V5-408         |
|-----------------------|-----|-------------------|-----------|----------------|----------------|
| Frequency range       | SAT | 4 x 950 – 2400MHz |           |                |                |
| Terr                  |     | 1 x 5 – 862MHz    |           |                |                |
| Number of tap outputs |     | 1 x 5 Tap         | 1 x 5 Tap | 2 x 5 splitter | 4 x 5 splitter |
| Through loss          | SAT | <2dB              | <1dB      | 4dB            | 8dB            |
| Terr                  |     | <2dB              | <1dB      | 4dB            | 8dB            |
| Tap loss              | SAT | 8-12dB            | 18-22dB   | 4dB            | 8dB            |
| Terr                  |     | 10dB              | 20dB      | 4dB            | 8dB            |
| Input Isolation       | SAT | 30dB              |           |                |                |
| Terr                  |     | 30dB              |           |                |                |
| DC through pass       |     | 2.0A max          |           |                |                |
| Dimensions mm         |     | 117 x 106 x 34    |           |                | 248 x 114 x 34 |
| Weight                |     | 0.3kg             |           |                | 0.4kg          |